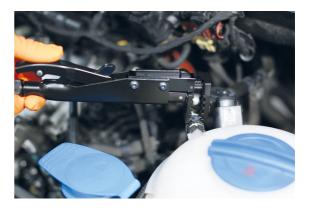

## **Hose Clamp Pliers - Axial Type Grip**

Hose clamp removal pliers for use on ring type and flat band style spring loaded hose clamps and clips. Featuring a waffle design for improved grip, together with an axial type locking grip that allows for easy access to the hose clamp opening between tightly packed components in the engine bay whilst securely clamping it in the open position. The jaws are easy to adjust, through the use of a quick release button on the top of the pliers, and have a maximum opening of 65mm.

## **Additional Information**

- Jaw capacity: 0 65mm. Length: 185mm.
- Designed for use on a variety of ring type and flat band style spring loaded hose clamps and clips.
- Lattice-shaped tooth design lets them grip the hose clamp in any position.
- Easy to adjust.
- Thumb release action for one-handed operation.