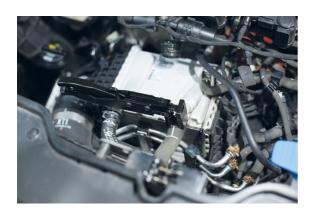

## **Hose Clamp Pliers - Axial Type Grip**

Hose clamp removal pliers for use on ring type and flat band style spring loaded hose clamps and clips. Featuring a waffle design for improved grip, together with an axial type locking grip that allows for easy access to the hose clamp opening between tightly packed components in the engine bay whilst securely clamping it in the open position. The jaws are easy to adjust, through the use of a quick release button on the top of the pliers, and have a maximum opening of 65mm.