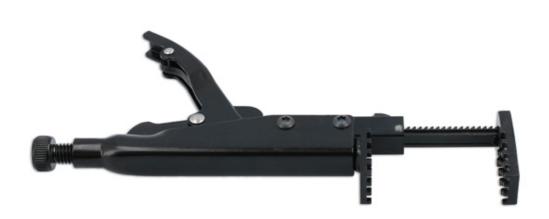

## **Hose Clamp Pliers - Axial Type Grip**

Hose clamp removal pliers for use on ring type and flat band style spring loaded hose clamps and clips. Featuring a waffle design for improved grip, together with an axial type locking grip that allows for easy access to the hose clamp opening between tightly packed components in the engine bay whilst securely clamping it in the open position. The jaws are easy to adjust, through the use of a quick release button on the top of the pliers, and have a maximum opening of 65mm.

## **Additional Information**

- Jaw capacity: 0 65mm. Length: 185mm.
- Designed for use on a variety of ring type and flat band style spring loaded hose clamps and clips.
- Lattice-shaped tooth design lets them grip the hose clamp in any position.
- Easy to adjust.
- Thumb release action for one-handed operation.