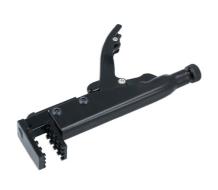

## **Hose Clamp Pliers - Axial Type Grip**

Hose clamp removal pliers for use on ring type and flat band style spring loaded hose clamps and clips. Featuring a waffle design for improved grip, together with an axial type locking grip that allows for easy access to the hose clamp opening between tightly packed components in the engine bay whilst securely clamping it in the open position. The jaws are easy to adjust, through the use of a quick release button on the top of the pliers, and have a maximum opening of 65mm.

## **Additional Information**

- Jaw capacity: 0 65mm. Length: 185mm.
- Designed for use on a variety of ring type and flat band style spring loaded hose clamps and clips.
- Lattice-shaped tooth design lets them grip the hose clamp in any position.
- Easy to adjust.
- Thumb release action for one-handed operation.