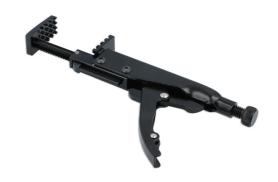

## **Hose Clamp Pliers - Axial Type Grip**

Hose clamp removal pliers for use on ring type and flat band style spring loaded hose clamps and clips. Featuring a waffle design for improved grip, together with an axial type locking grip that allows for easy access to the hose clamp opening between tightly packed components in the engine bay whilst securely clamping it in the open position. The jaws are easy to adjust, through the use of a quick release button on the top of the pliers, and have a maximum opening of 65mm.

## **Additional Information**

- Jaw capacity: 0 65mm. Length: 185mm.
- Designed for use on a variety of ring type and flat band style spring loaded hose clamps and clips.
- Lattice-shaped tooth design lets them grip the hose clamp in any position.
- Easy to adjust.
- Thumb release action for one-handed operation.